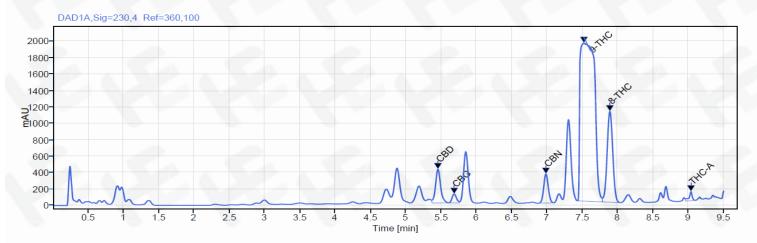

### Chromatogram

Prepared By: M. McGraw

Analytical Lead
Feb 27, 2024

Man Regrow

Analyzed via HPLC Under These Conditions: Humidity:

% Temperature: 68.9 °F

ISO 9001:2015 Certificate Number: US4293

Certificate of Analysis test results are based only on the analysis of the product listed in the "Product Description" of this form. Hammer Enterprises, LLC, makes no claims as to the efficacy, safety, or other risks associated with any detected or non-detected compounds reported herein. All analyses conducted at Hammer Enterprises, LLC. is performed on well-maintained, quality instruments utilizing Good Laboratory Practices and validated methodology. This Certificate may not be reproduced except in full, without the written approval of Hammer Enterprises, LLC. DISCLAIMER: When reviewing certificate ensure watermark is complete and intact. Watermark will present as repeating HE logos diagonally across the entire page. The authenticity of this document is not guaranteed if there is evident modification, blocking, or alterations of the watermark.