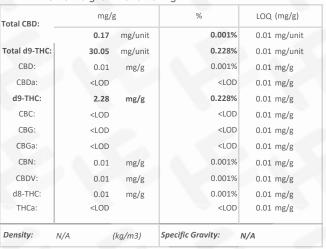

# Cannabinoid Potency - Expected d9-THC: - mg/unit ± 10%

Unit Weight: 13162.8 mg

\*Total d9-THC and CBD are calculated taking into account the loss of a carboxyl group during decarboxylation. The formulas are as follows: d9-THC = d9THC + (THCa\*(0.877)) CBD = CBD + (CBDa\*(0.877))

\*\*Any compounds with results listed as "<LOD" were below the Limit of Detection and were not detected.

\*\*\*LOQ is the limit of quantitation for any given analyte.