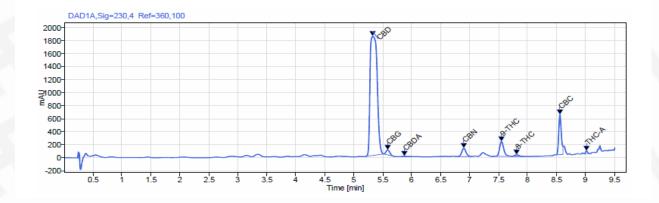

## Cannabinoid Potency - Expected CBD: 20.00 mg/mL ± 10%

"Total d9-THC and CBD are calculated taking into account the loss of a carboxyl group during decarboxylation. The formulas are as follows: d9-THC = d9THC + (THCa \*(0.877)) CBD = CBD + (CBDa \*(0.877)) "Any compounds with results listed as "<LOD" were below the Limit of Detection and were not detected. 
"LOQ is the limit of quantitation for any given analyte.

|  | _          |                                                                             |         |                                        |             |
|--|------------|-----------------------------------------------------------------------------|---------|----------------------------------------|-------------|
|  | Total CBD: | mg/m                                                                        | L       | %                                      | LOQ (mg/mL) |
|  |            | 21.92                                                                       | mg/mL   | 2.19%                                  | 0.05 mg/mL  |
|  | CBD:       | 21.92                                                                       | mg/mL   | 2.19%                                  | 0.05 mg/mL  |
|  | CBDa:      | <loq< td=""><td></td><td><loq< td=""><td>0.05 mg/mL</td></loq<></td></loq<> |         | <loq< td=""><td>0.05 mg/mL</td></loq<> | 0.05 mg/mL  |
|  | d9-THC:    | 0.72                                                                        | mg/mL   | 0.07%                                  | 0.05 mg/mL  |
|  | CBC:       | 0.61                                                                        | mg/mL   | 0.06%                                  | 0.05 mg/mL  |
|  | CBG:       | 0.23                                                                        | mg/mL   | 0.02%                                  | 0.05 mg/mL  |
|  | CBGa:      | <lod< td=""><td></td><td><lod< td=""><td>0.05 mg/mL</td></lod<></td></lod<> |         | <lod< td=""><td>0.05 mg/mL</td></lod<> | 0.05 mg/mL  |
|  | CBN:       | 0.18                                                                        | mg/mL   | 0.02%                                  | 0.05 mg/mL  |
|  | CBDV:      | <lod< td=""><td></td><td><lod< td=""><td>0.05 mg/mL</td></lod<></td></lod<> |         | <lod< td=""><td>0.05 mg/mL</td></lod<> | 0.05 mg/mL  |
|  | d8-THC:    | 0.10                                                                        | mg/mL   | 0.01%                                  | 0.05 mg/mL  |
|  | THCa:      | <loq< td=""><td></td><td><loq< td=""><td>0.05 mg/mL</td></loq<></td></loq<> |         | <loq< td=""><td>0.05 mg/mL</td></loq<> | 0.05 mg/mL  |
|  | Density:   | 0.926                                                                       | (kg/m3) | Specific Gravity:                      | 0.929       |

## Chromatogram

Prepared By: M. McGraw

Analytical Lead

Oct 31, 2023\_

Reviewed By: E. Casey

Formulation and R&D Manager Oct 31, 2023

Analyzed via HPLC Under These Conditions: Humidity: 💋

POTENCY
IN OLIVE OIL
Hammer
Enterprises